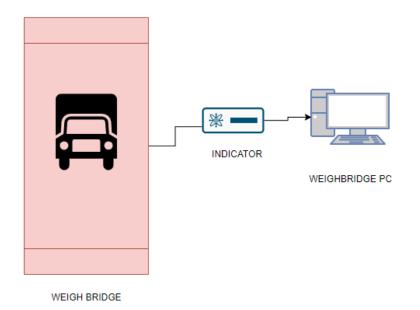

|
| Extra input fields  | : | A user can create 6 extra fields and customize it                             |
| Tare weight storing | : | Can store a tare weight for some days.                                        |
|                     |   |                                                                               |
| PC Specification    | : | Windows 10 or higher                                                          |
|                     | : | 4 GB Ram                                                                      |
|                     | : | 500 GB SSD Storage                                                            |
|                     | : | Intel I3 processor or higher                                                  |

## Architecture Diagram :



## For Standalone PC